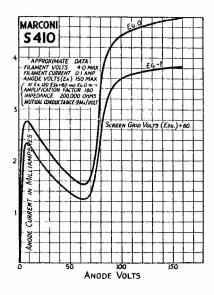

## S4IO, Screen Grid, 20/-

S410 is a general purpose screen grid valve of high efficiency, suitable both for single H.F. stages and multi-valve H.F. amplifiers.