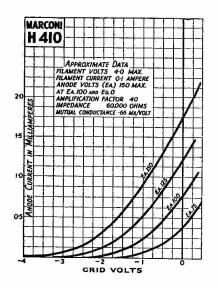

## H 410, High Magnification, 8/6

H410 is a high magnification valve for the earlier stages of receivers. It is an excellent detector or initial L.F. amplifier, when followed by resistance or low ratio transformer coupling.