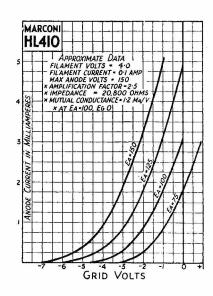

## HL 410, Medium Magnification, 8/6

HL.410 is the general purpose valve of the 4 volt range, equally efficient as detector or H.F. or L.F. amplifier and with transformer or resistance coupling.