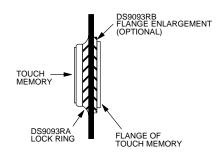

package and allows for flush mounting. A protective wall is provided along the sides of the plate to reduce incidental damage to the Touch Memory.

The DS9093RA Lock Ring is a stainless steel fastener which provides an inexpensive method for firmly attaching a Touch Memory to any item with a pre—punched hole. The Touch Memory is inserted through the hole and is restrained by the flange on the Touch Memory. The DS9093RA Lock Ring is crimped onto the portion of the Touch Memory which protrudes through the hole.

The optional DS9093RB Flange Enlargement is a thin stainless steel washer that provides additional surface area to improve retention of the Touch Memory in materials that are very thin or flexible. The DS9093RB is formed with a slight dome to improve the gripping force exerted onto the pre–punched material. The domed side of the washer should face the flange of the Touch Memory, the flat side should face the material.