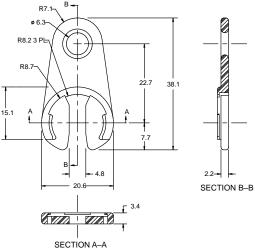

### DS9093F

All dimensions are in millimeters.

## **DESCRIPTION**

The DS9093 Touch Memory Mount Products offer the user low–cost fixtures that hold a Touch Memory for thumbpad applications or permanent attachment to an object.

The DS9093F plastic snap—in fob offers the simplest way to mount a Touch Memory for applications that require only momentary contact. The fob can be attached to a key ring for carrying. Do not apply solvents or adhesives to this fob. This might affect the mechanical strength and reliability.