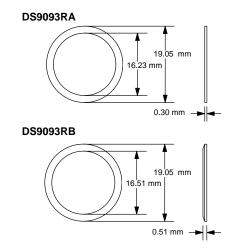

package and allows for flush mounting. A protective wall is provided along the sides of the plate to reduce incidental damage to the Touch Memory.

The DS9093RA Lock Ring is a stainless steel fastener which provides an inexpensive method for firmly attaching a Touch Memory to any item with a pre—punched hole. The Touch Memory is inserted through the hole and is restrained by the flange on the Touch Memory. The DS9093RA Lock Ring is crimped onto the portion of the Touch Memory which protrudes through the hole.

The optional DS9093RB Flange Enlargement is a thin stainless steel washer that provides additional surface area to improve retention of the Touch Memory in materials that are very thin or flexible. The DS9093RB is formed with a slight dome to improve the gripping force exerted onto the pre–punched material. The domed side of the washer should face the flange of the Touch Memory, the flat side should face the material.

## DS9093RA AND DS9093RB APPLICATION