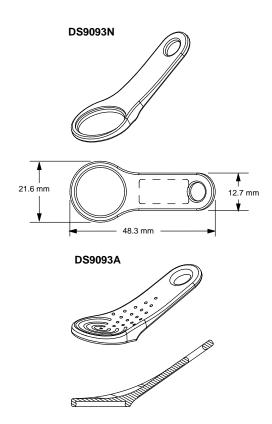

The DS9093N angled fob is an alternate way to mount a Touch Memory for applications that require only momentary contact. Due to the different mounting technique, the DS9093N can be used with the F5 MicroCan only. The Touch Memory is inserted into this fob by press-fitting. For permanent mount, the Touch Memory can be locked by a DS9093RA Lock Ring.

The DS9093A is very similar to the DS9093N. It has about the same size as the DS9093N and can be used with the F5 MicroCan only. The Touch Memory is inserted by press–fitting the flange of the MicroCan into the cavity of the fob. In contrast to the DS9093N, no additional parts are needed for permanent mounting. The DS9093A is available in black, blue, green, red and yellow.