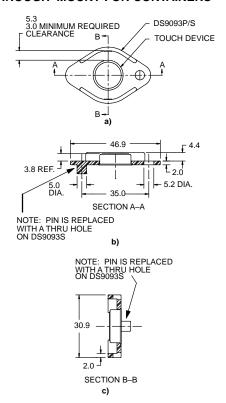

#### THROUGH-MOUNT FOR CONTAINERS

The DS9093S and DS9093P allows the user to permanently attach a Touch Memory to an object with one or two screws, rivets, etc. The plastic plate is designed with an inset that accommodates the flange of the F5

package and allows for flush mounting. A protective wall is provided along the sides of the plate to reduce incidental damage to the Touch Memory.

The DS9093RA Lock Ring is a stainless steel fastener which provides an inexpensive method for firmly attaching a Touch Memory to any item with a pre—punched hole. The Touch Memory is inserted through the hole and is restrained by the flange on the Touch Memory. The DS9093RA Lock Ring is crimped onto the portion of the Touch Memory which protrudes through the hole.