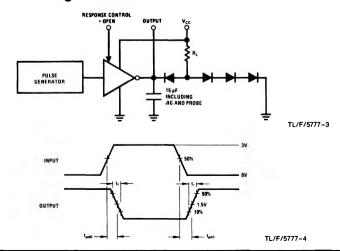

Quad Line Receiver

### **General Description**

The DS1489/DS1489A are quad line receivers designed to interface data terminal equipment with data communications equipment. They are constructed on a single monolithic silicon chip. These devices satisfy the specifications of EIA Standard RS-232C. The DS1489/DS1489A meet and exceed the specifications of MC1489/MC1489A and are pin-for-pin replacements.

#### **Features**

- Four totally separate receivers per package
- Programmable threshold
- Built-in input threshold hysteresis
- "Fail safe" operating mode
- Inputs withstand ±30V

## **Schematic and Connection Diagrams**





Top View
Order Number DS1489J, DS1489AJ,
DS1489M, DS1489AM, DS1489N or DS1489AN
See NS Package Number J14A, M14A or N14A

# **AC Test Circuit and Voltage Waveforms**