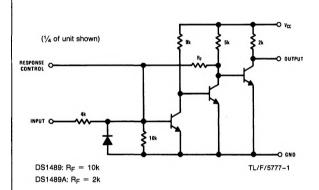

## DS1489/DS1489A Quad Line Receiver

### **General Description**

The DS1489/DS1489A are quad line receivers designed to interface data terminal equipment with data communications equipment. They are constructed on a single monolithic silicon chip. These devices satisfy the specifications of EIA Standard RS-232C. The DS1489/DS1489A meet and exceed the specifications of MC1489/MC1489A and are pin-for-pin replacements.

#### **Features**

- Four totally separate receivers per package
- Programmable threshold
- Built-in input threshold hysteresis
- "Fail safe" operating mode
- Inputs withstand ±30V