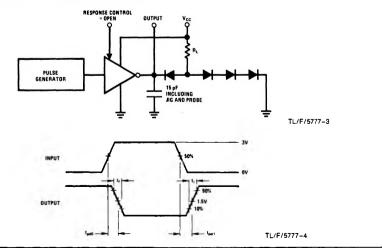

equipment with data communications equipment. They are constructed on a single monolithic silicon chip. These devices satisfy the specifications of EIA Standard RS-232C. The DS1489/DS1489A meet and exceed the specifications of MC1489/MC1489A and are pin-for-pin replacements.

#### **Features**

- Four totally separate receivers per package
- Programmable threshold
- Built-in input threshold hysteresis
- "Fail safe" operating mode
- Inputs withstand ±30V

# **Schematic and Connection Diagrams**



# CONTROL RESPONSE OUTPUT INPUT OUTPUT 12 RESPONSE OUTPUT CONTROL B OUTPUT NPUT GND RESPONSI

Dual-In-Line Package

TL/F/5777-2

Top View Order Number DS1489J, DS1489AJ, DS1489M, DS1489AM, DS1489N or DS1489AN See NS Package Number J14A, M14A or N14A

## **AC Test Circuit and Voltage Waveforms**