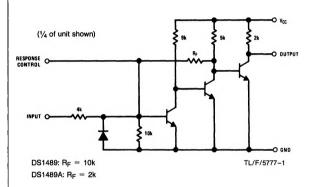

# **Schematic and Connection Diagrams**

### **General Description**

The DS1489/DS1489A are guad line receivers designed to interface data terminal equipment with data communications equipment. They are constructed on a single monolithic silicon chip. These devices satisfy the specifications of EIA Standard RS-232C. The DS1489/DS1489A meet and exceed the specifications of MC1489/MC1489A and are pin-for-pin replacements.

#### **Features**

- Four totally separate receivers per package
- Programmable threshold
- Built-in input threshold hysteresis
- "Fail safe" operating mode
- Inputs withstand ±30V