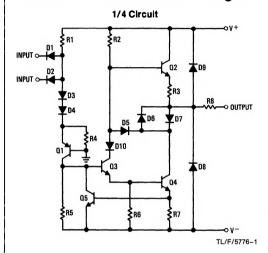

## **Schematic and Connection Diagrams**

Order Number DS1488J, DS1488M or DS1488N See NS Package Number J14A, M14A or N14A