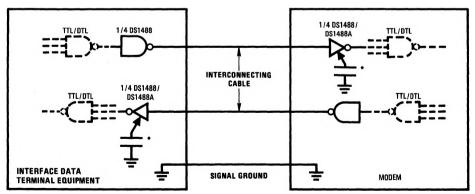

# **Typical Applications**

#### **RS-232C Data Transmission**

TL/F/5776-3

<sup>\*</sup>Optional for noise filtering