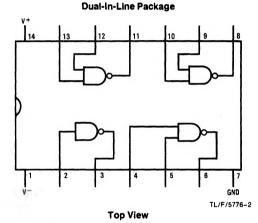

## **Schematic and Connection Diagrams**

Order Number DS1488J, DS1488M or DS1488N See NS Package Number J14A, M14A or N14A