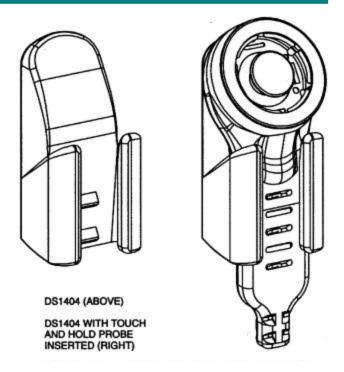

# DS1404 Touch and Hold Probe Cable Cradle

## **FEATURES**

- Precision molded black plastic holder that mounts using double-sided adhesive tape
- Holds the touch-and-hold probe end of the DS1402RP or DS1402BP
- Probe can be inserted loosely for temporary holding or firmly for probing
- Allows a palmtop or handheld computer to be used as handy iButton TM reader/writer

## **DESCRIPTION**

With handheld equipment functioning as an iButton reader/writer one often faces the problem of finding a place for the probe when it is not used. The DS1404 Touch and Hold Probe Cable Cradle solves this problem. In addition to that, it converts the handheld equipment into a compact single-unit reader/writer for iButtons if the probe is firmly inserted into the cradle.