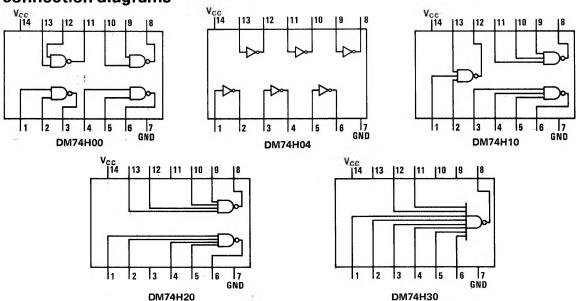

DM74H00(SN74H00) quad 2-input NAND gate DM74H04(SN74H04) hex inverter DM74H10(SN74H10) triple 3-input NAND gate DM74H20(SN74H20) dual 4-input NAND gate DM74H30(SN74H30) 8-input NAND gate

general description