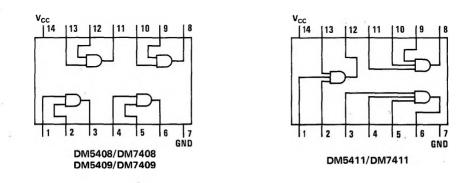

## DM5408/DM7408(SN5408/SN7408) quad 2-input AND gate DM5409/DM7409(SN5409/SN7409) quad 2-input AND gate (open collector) DM5411/DM7411(SN5411/SN7411) triple 3-input AND gate

## general description

Unlike most TTL devices, these gates directly implement the positive AND or negative OR functions. The DM5408/DM7408 and DM5411/DM7411 have normal totem-pole outputs and

characteristics similar to other gates in the 54/74 TTL series. The DM5409/DM7409 has an opencollector output on each gate, allowing outputs to be wire-AND'ed for additional logic flexibility.

## connection diagrams