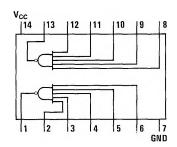

ices in National's DTL 930 series. The DM1800 has a 6K pullup resistor and the DM1801 is the 2K option.

Typical power dissipation is 11 mW per gate. Maximum ratings agree completely with other DTL gates. Features include:

| <ul> <li>Operating power supply</li> </ul>               | 5.0V  |
|----------------------------------------------------------|-------|
| <ul><li>Maximum power supply (continuous)</li></ul>      | 8.0V  |
| ■ Logic "1" output level (max at 25°C)                   | 2.6V  |
| <ul> <li>Logic "0" output level (max at 25°C)</li> </ul> | 0.45V |
| <ul><li>Logic "1" input level (min at 25°C)</li></ul>    | 1.9V  |
| <ul><li>Logic "0" input level (max at 25°C)</li></ul>    | 1.1V  |
| <ul> <li>Typical noise immunity</li> </ul>               | 1.0V  |

## connection diagram