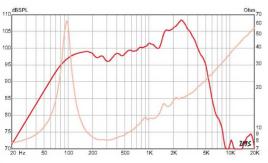

## FREQUENCY RESPONSE & IMPEDANCE CURVE\*

See footnotes on page 155 for information regarding usable frequency range, nominal impedance, power rating and sensitivity.