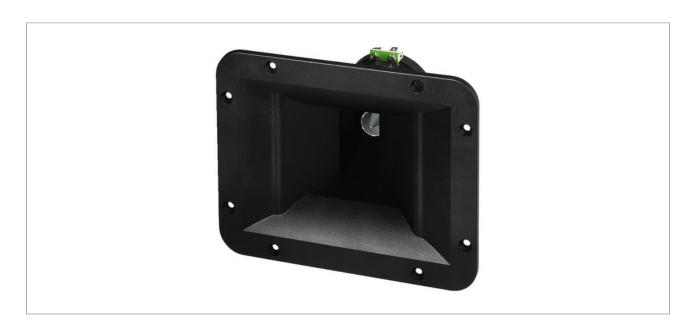

#### **Horn Tweeters**

High-quality workmanship, with robust plastic horns, mainly made of ABS, in some cases glass fibre reinforced.

## PA horn tweeter, 40 W, 8 $\Omega$

- CD horn tweeter (constant directivity)
- Very wide bandwidth reproduction
- Very good medium efficiency
- Special horn design
- Diecast reflector in front of the cone
- Highly consistent radiation pattern
- Suitable for any PA application
- Replacement voice coil MHD-230/VC is available at option

#### MHD-240

Impedance (Z) 8  $\Omega$ 

Frequency range fx-20,000 Hz

Resonant frequency (fs) 2 kHz

Rec. crossov. frequ. (fmax.) (12 dB/oct.) 3.5 kHz

Power rating 40 W

Peak music power output 80 W

Sensitivity 107 dB/W/m Voice coil diameter  $\emptyset$  25 mm Magnet diameter  $\emptyset$  80 mm

Mounting cutout 120 x 157 mm

Mounting depth 130 mm

Dimensions 205 x 163 x 130 mm

Width 205 mm
Height 163 mm
Depth 130 mm
Admiss. ambient temp. 0-40 °C
Weight 1.135 kg

Sales unit 1
Type of speaker 1"