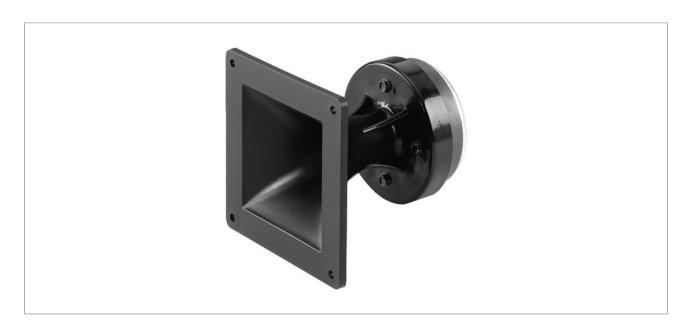

### **Horn Tweeters**

High-quality workmanship, with robust plastic horns, mainly made of ABS, in some cases glass fibre reinforced.

## PA horn tweeter, 40 W, 8 $\Omega$

- Square horn of perfect workmanship
- Extra high efficiency
- Excellent radiation
- Suitable for any DJ and PA application up to professional use
- Replacement voice coil MHD-230/VC is available at option