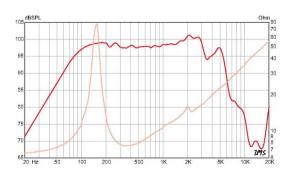

#### FREQUENCY RESPONSE & IMPEDANCE CURVE\*

See footnotes on page 155 for information regarding usable frequency range, nominal impedance, power rating and sensitivity.