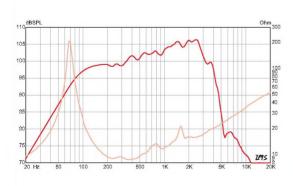

| 0.35            | Front Sealing Gasket    | Yes                       | Paper dust cap            |
| Magnet Weight           | 80 oz.          | Rear Sealing Gasket     | Yes                       |                           |
| Gap Height              | 0.37", 9.5 mm   | Mounting Holes Diameter | 0.26″, 6.6 mm             |                           |
| Voice Coil Diameter     | 2.5″, 64 mm     | Mounting Holes B.C.D.   | 11.57", 293.9 mm          |                           |
|                         |                 | Net Weight              | 16.3 lbs , 7.39 kg        |                           |
|                         |                 | Shipping Weight         | 18 lbs , 8.16 kg          |                           |

## **FREQUENCY RESPONSE & IMPEDANCE CURVE\***