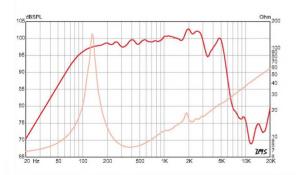

## FREQUENCY RESPONSE & IMPEDANCE CURVE\*

See footnotes on page 155 for information regarding usable frequency range, nominal impedance, power rating and sensitivity.